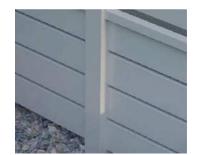

he pickets are pre-cut to height to suit the transition and may be set in a square or diamond orientation within rails.

You can also choose the modern glass option, which gives your decking system an equality stylish finish.

#### **Picket Options**





Square Picket

Diamond Picket 🔶

#### **Glass Options**

Toughened/laminated glass available - clear, grey or smoked.



Enclosed by top & bottom rail



Fixed with stainless steel brackets

#### Balustrade Colour Options

#### White









#### Anthracite Grey



#### Rosewood



Page 7 | uPVC Decking

www.thistle.group | 01224 706 555

## Optional Extras & Accessories

#### Steps



Top and bottom handrail Other handrail options available



Picketed handrail



Welded gates include durable hinges and a lockable latch

#### Skirting



Horizontal skirting



Vertical skirting



Ramps





# **CUSTOMER REVIEWS**

 $\star \star \star \star \star$ 



"Delighted with the product and the service. Great support from Barry throughout and excellent, timely service. First class product. Delighted with the installation team."



"Very Impressed by the installation carried out by Lukasz's Team. I am delighted with my new fence and gate and would have no hesitation in recommending Thistle. "

"We were very satisfied with Lukasz and Ryan they were very tidy and friendly. I would be very happy to have them on any further work and

recommend them to anybody."

MR & MRS DUNCAN

"Excellent service from start to finish; very well organised throughout the project and we are delighted with the result. Thanks."





"Just wanted to say t