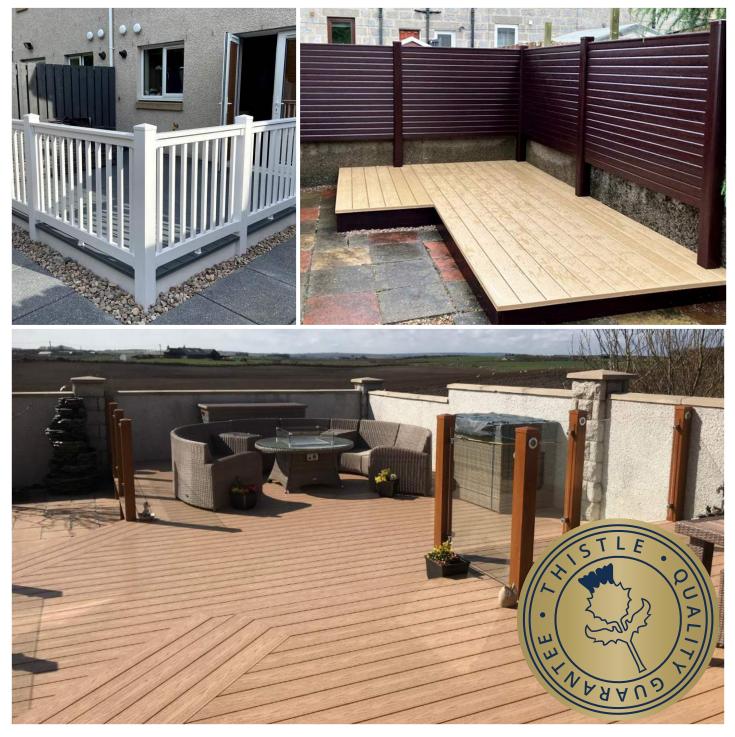

"High praise for your installation team. We were most impressed by their attention to detail. A job very well done."

Our Decking & Fencing team has the knowledge to design any garden or outdoor space – and completely project manage the entire scope of works from start to finish!

What better way to show you what our team can do than showcase some of our recently completed projects.