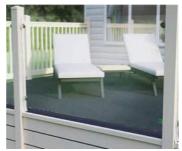

#### Balustrade System

Our traditional balustrade system will beautifully complement your deck.

Our Balustrades can be made up in a number of ways, using traditional top and bottom rails and pickets of glass panels set in between.

You can also choose the modern glass option, which gives your decking system an equality stylish finish.

#### **Glass Options**

Toughened/laminated glass available - clear, grey or smoked.

Enclosed by top & bottom rail

Fixed with stainless steel brackets