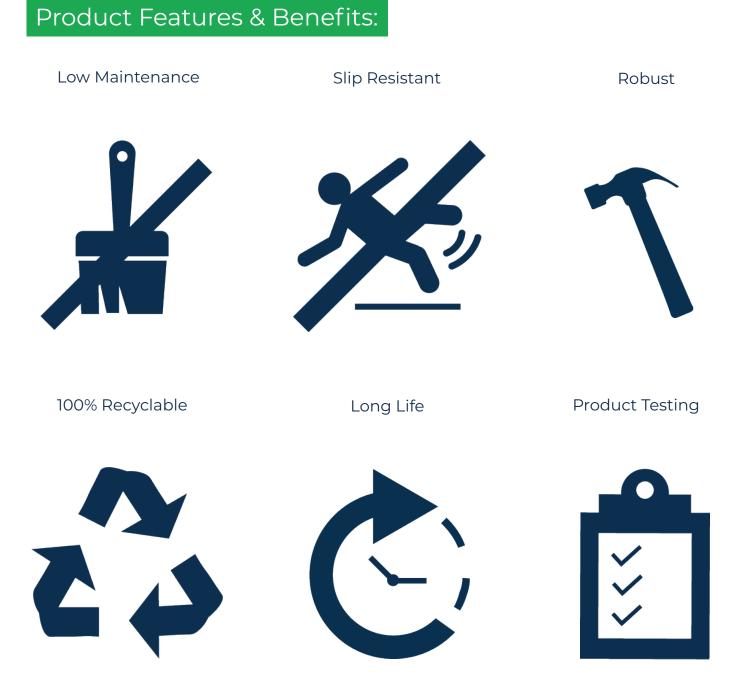

## Designed with you in mind:

- Versatile with a choice of 2 board widths 145mm or 195mm
- Easy to clean
- Does not promote mold growth like timber
- Does not require treating, varnishing or painting
- Slip resistant surface
- Will not crack or splinter
- Will carry high loads
- No sharp edges or splinters
- Strong construction

- Wear and impact resistant
- Will not warp like timber
- Very low sound levels
- Stylish and modern
- Allows you to customise to suit your needs and taste
- Slightly domed surface to aid water run off
- Fire rating: Class Bfl-s1
- Wide choice of deck colours
- A variety of plain of foiled balustrade finishes

The woodgrain effect on our board is slightly textured to provide good grip at all times and gently domed to aid water run off, so your deck will always be a safe place to stand or walk.

Our uPVC won't twist or deform, it will be quiet to walk on and best of all, it will last for years and years and you won't have to paint it once.