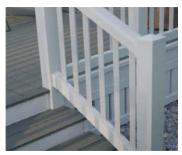

#### Balustrade System

Our traditional balustrade system will beautifully complement your deck.

Our Balustrades can be made up in a number of ways, using traditional top and bottom rails and pickets of glass panels set in between.

The hand rail and bottom rail are reinforced with galvanised steel insert ensuring strength and rigidity. The pickets are pre-cut to height to suit the transition and may be set in a square or diamond orientation within rails.

You can also choose the modern glass option, which gives your decking system an equality stylish finish.