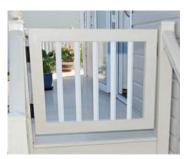

#### Steps

Top and bottom handrail Other handrail options available

Picketed handrail

Welded gates include durable hinges and a lockable latch