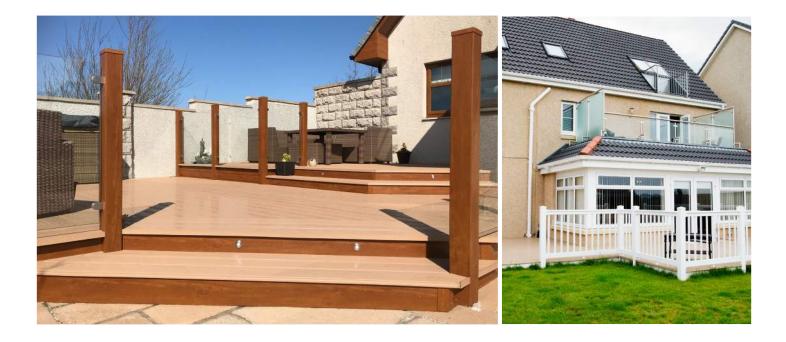

## We provide beautiful, practical decking for your garden

#### and outdoor space

Our stylish decking is designed to increase the usable area, meaning you can fully enjoy the outdoors and still feel safe, clean, and in control of your own space.

Our durable, low-maintenance products aim to provide you with a practical, modern appearance allowing you to relax and entertain friends and family in style.

## Why uPVC decking is the right choice

It is increasingly desirable to maximise outdoor living space by adding a sun deck, allowing you to fully enjoy the benefits of this extra space.

Our decking and balustrade system is made from durable uPVC that won't degrade like timber will, keeping its appearance and enhancing garden without the need for constant maintenance.

The woodgrain effect on our board is slightly textured to provide good grip at all times and gently domed to aid water run off, so your deck will always be a safe place to stand or walk.

Our uPVC won't twist or deform, it will be quiet to walk on and best of all, it will last for years and years and you won't have to paint it once.