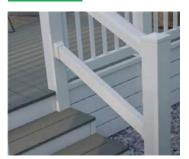

#### Balustrade System

Our traditional balustrade system will beautifully complement your deck.

Our Balustrades can be made up in a number of ways, using traditional top and bottom rails and pickets of glass panels set in between.

The hand rail and bottom rail are reinforced with galvanised steel insert ensuring strength and rigidity. The pickets are pre-cut to height to suit the transition and may be set in a square or diamond orientation within rails.

You can also choose the modern glass option, which gives your decking system an equality stylish finish.