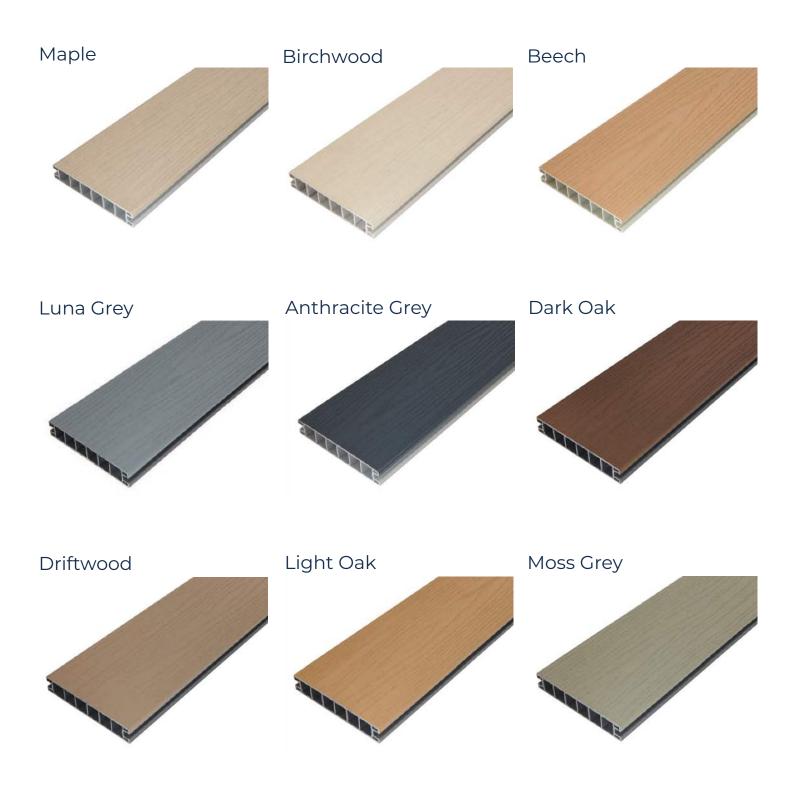

## Decking Board Colour Options:

We offer a great range of practical decking boards with a traditional wood grain effect pattern.

The boards satin finish is embossed for good slip resistance and for the domed surface aids water run off in addition to them being easy to clean.

Due to the limitations of the printing process, the swatches and photography in this brochure should be taken as a guide and not an accurate representation of the actual product colour.