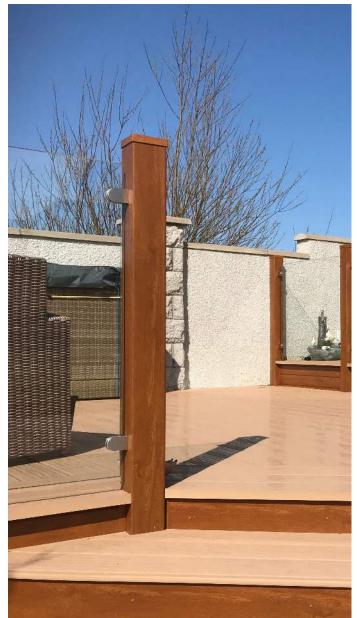

#### Balustrade System

Our traditional balustrade system will beautifully complement your deck.

Our Balustrades can be made up in a number of ways, using traditional top and bottom rails and pickets of glass panels set in between.

The hand rail and bottom rail are reinforced with galvanised steel insert ensuring strength and rigidity. The pickets are pre-cut to height to suit the transition and may be set in a square or diamond orientation within rails.

You can also choose the modern glass option, which gives your decking system an equality stylish finish.