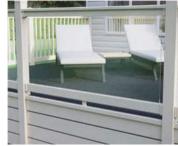

#### Balustrade System

Our traditional balustrade system will beautifully complement your deck.

Our Balustrades can be made up in a number of ways, using traditional top and bottom rails and pickets of glass panels set in between.

You can also choose the modern glass option, which gives your decking system an equality stylish finish.

#### **Glass Options**

Toughened/laminated glass available - clear, grey or smoked.

Enclosed by top & bottom rail

Fixed with stainless steel brackets