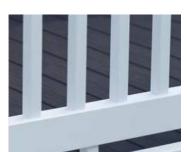

## Decking Board Colour Options:

We offer a great range of practical decking boards with a traditional wood grain effect pattern.

The boards satin finish is embossed for good slip resistance and for the domed surface aids water run off in addition to them being easy to clean.

Due to the limitations of the printing process, the swatches and photography in this brochure should be taken as a guide and not an accurate representation of the actual product colour.