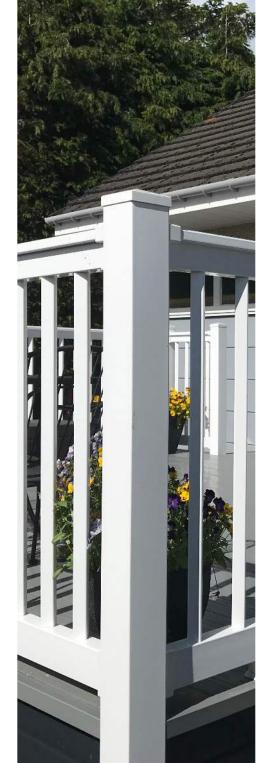

#### Balustrade System

Our traditional balustrade system will beautifully complement your deck.

Our Balustrades can be made up in a number of ways, using traditional top and bottom rails and pickets of glass panels set in between.

The hand rail and bottom rail are reinforced with galvanised steel insert ensuring strength and rigidity. The pickets are pre-cut to height to suit the transition and may be set in a square or diamond orientation within rails.

You can also choose the modern glass option, which gives your decking system an equality stylish finish.