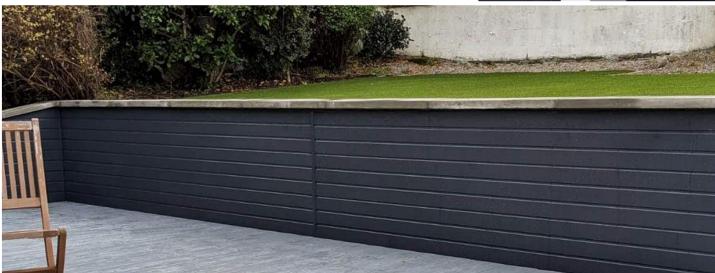

and may be set in a square or diamond orientation within rails.

You can also choose the modern glass option, which gives your decking system an equality stylish finish.

#### **Picket Options**





Square Picket

Diamond Picket 🔶

#### **Glass Options**

Toughened/laminated glass available - clear, grey or smoked.



Enclosed by top & bottom rail



Fixed with stainless steel brackets

#### Balustrade Colour Options

#### White









#### Anthracite Grey



#### Rosewood



Page 7 | uPVC Decking

www.thistle.group | 01224 706 555

## Optional Extras & Accessories

#### Steps



Top and bottom handrail Other handrail options available



Picketed handrail



Welded gates include durable hinges and a lockable latch

#### Skirting



Horizontal skirting



Vertical skirting



Ramps





# **CUSTOMER REVIEWS**

 $\star \star \star \star \star$ 



"Delighted with the product and the service. Great support from Barry throughout and excellent, timely service. First class product. Delighted with the installation team."



"Very Impressed by the installation carried out by Lukasz's Team. I am delighted with my new fence and gate and would have no hesitation in recommending Thistle. "

"We were very satisfied with Lukasz and Ryan they were very tidy and friendly. I would be very happy to have them on any further work and

recommend them to anybody."

MR & MRS DUNCAN

"Excellent service from start to finish; very well organised throughout the project and we are delighted with the result. Thanks."





"Just wanted to say thank you very much. Everybody involved was so helpful a