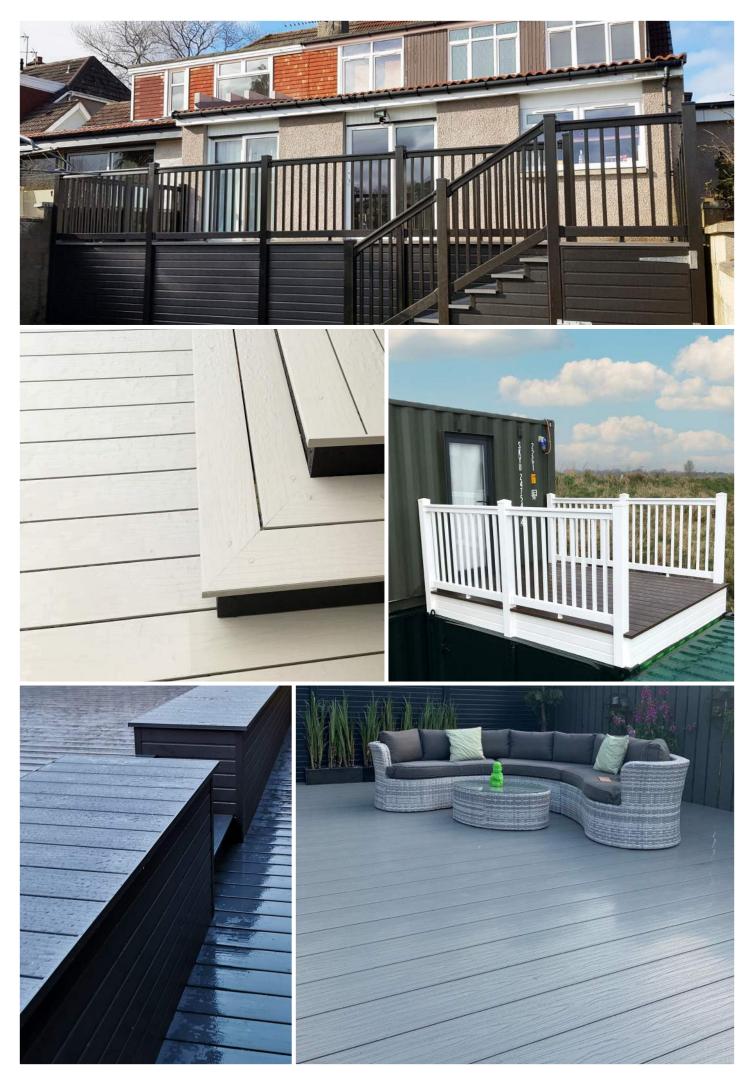

What better way to show you what our team can do than showcase some of our recently completed projects.

## **TRANSFORM YOUR GARDEN** FOR MORE ENJOYMENT **AND LESS HASSLE!**

Featuring woodgrain surfaces that look and feel like real wood, our PVCU and Composite Decking & Fencing products are strong and durable.

They won't warp or rot like timber alternatives and can be easily cleaned - the perfect choice to create a low-maintenance garden that can be enjoyed all year round!

Our Decking & Fencing is also an eco-friendly, sustainable choice with a low carbon footprint. Our PVCU products are also 100% recyclable!