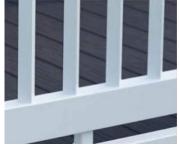

## Decking Board Colour Options:

We offer a great range of practical decking boards with a traditional wood grain effect pattern.

The boards satin finish is embossed for good slip resistance and for the domed surface aids water run off in addition to them being easy to clean.

Due to the limitations of the printing process, the swatches and photography in this brochure should be taken as a guide and not an accurate representation of the actual product colour.