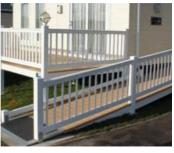

#### Balustrade System

Our traditional balustrade system will beautifully complement your deck.

Our Balustrades can be made up in a number of ways, using traditional top and bottom rails and pickets of glass panels set in between.

The hand rail and bottom rail are reinforced with galvanised steel insert ensuring strength and rigidity. The pickets are pre-cut to height to suit the transition and may be set in a square or diamond orientation within rails.

You can also choose the modern glass option, which gives your decking system an equality stylish finish.