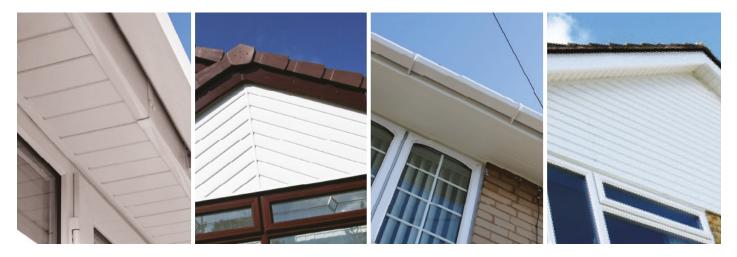

# Low-Maintenance uPVC Roofline & Cladding

Roofline solution in White, finished with square-line guttering in Black.

Property with standard fascia boards in Golden Oak.

Decorative Ogee style fascia boards in White finish.

Detached property featuring square fascia and plain flat soffit boards in Irish Oak Finish, with matching windows.