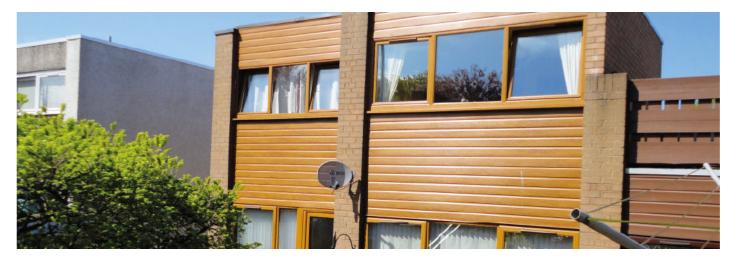

Golden Oak square fascia boards and grooved soffit boards Universal XL guttering in brown is complemented by dry verge, also in brown.