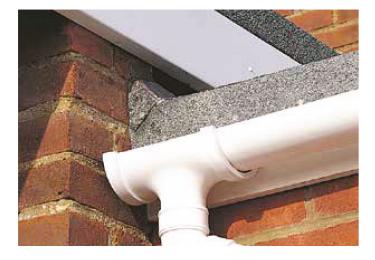

#### **Enhanced solutions**

Your roofline solution can be further enhanced by various add-ons which help improve ventilation and prevent birds or vermin getting into your roof space. For ventilation, disc ventilators for your soffits offer additional airflow in roof spaces. Alternatively, over-fascia ventilators can be used as an unobtrusive and effective way to ventilate your roof space. Both lightweight and durable, they can help to prevent invasion of the roof space by birds. Another way to prevent roof invasion would be to use an eaves comb filler, which fits between the fascia and the roof tiles. In addition to these individually available items, there is a 3 in 1 solution (as shown above) which combines:

Over-fascia ventilation which sits underneath the felt tray, **B** Eaves comb filler and **C** In-built felt tray which prevents the roof felt from sagging and stops pools of water from forming.

A roofline sample showing the 3 in 1 accessory used to enhance your roofline solution.