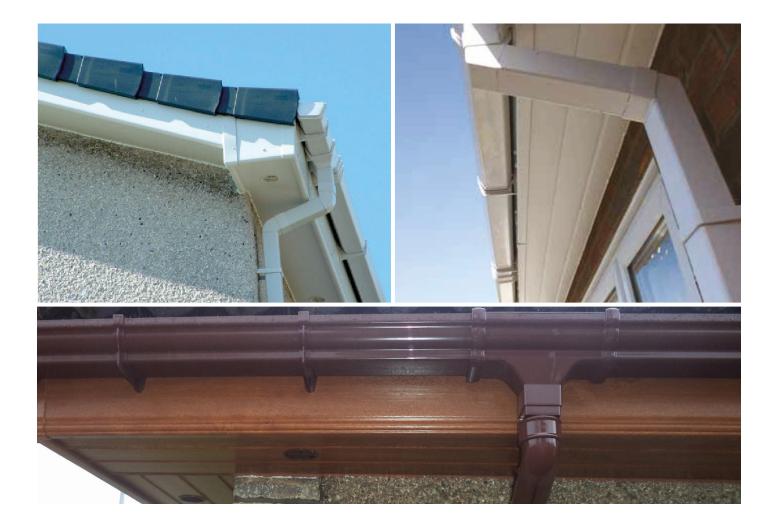

#### Effective, attractive, durable rainwater systems

Guttering not only ensures efficient drainage of your roof but can also improve the appearance of your home. Our complete range of uPVC guttering and associated components is suitable for all types of domestic and commercial property. Manufactured from high-impact, high-gloss uPVC for a durable, weather-proof finish, it is quick to install and comes with a 10-year manufacturers guarantee for durability. All styles of guttering come with a full range of matching accessories and fitting systems and offer an exact colour match with our roofline products. With ogee styling you also have the option of a more decorative, sculpted finish.

# Half-round guttering

The classic, widely used half-round guttering style is ideal for residential buildings.

# Square-line guttering

Our stylish, contemporary square-line guttering is suitable for all residential buildings.

Golden Oak square fascia boards and grooved soffit boards Universal XL guttering in brown is complemented by dry verge, also in brown.