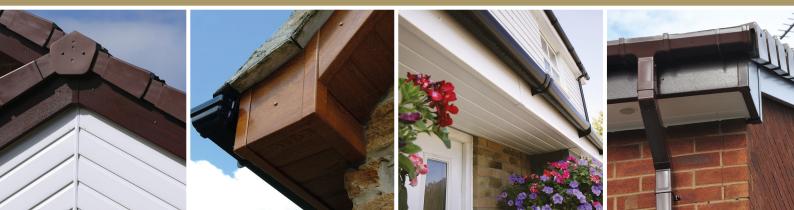

# Essential Roofline Components

#### Guttering

(White square-line style shown) Browse our other styles and options on page 13.

#### Fascia boards

(White 18mm thick fascia board shown) Find out about the full range of fascia boards on page 7.

#### **Optional extras**

(White disc ventilator for soffits shown) To discover other roofline enhancing products, see page 10.

#### Soffit boards

(White grooved shown) For details on the full range of soffit boards, see page 8.

The principal roofline components are fascias and soffits. Where existing timber fascia is in good condition, uPVC capping board can be fitted over the timber as an alternative to replacing it completely.