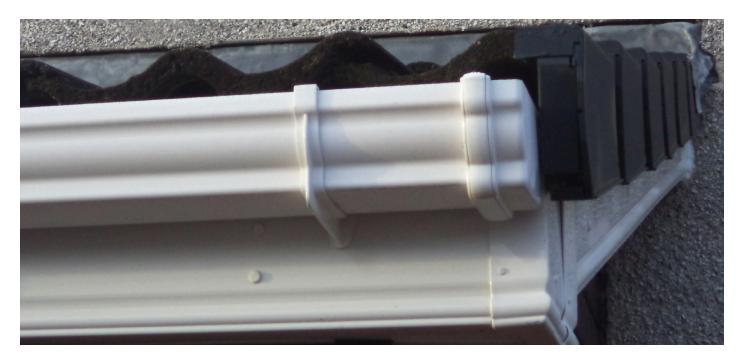

#### **Enhanced solutions**

Your roofline solution can be further enhanced by various add-ons which help improve ventilation and prevent birds or vermin getting into your roof space. For ventilation, disc ventilators for your soffits offer additional airflow in roof spaces. Alternatively, over-fascia ventilators can be used as an unobtrusive and effective way to ventilate your roof space. Both lightweight and durable, they can help to prevent invasion of the roof space by birds. Another way to prevent roof invasion would be to use an eaves comb filler, which fits between the fascia and the roof tiles. In addition to these individually available items, there is a 3 in 1 solution (as shown above) which combines:

Over-fascia ventilation which sits underneath the felt tray, **B** Eaves comb filler and **C** In-built felt tray which prevents the roof felt from sagging and stops pools of water from forming.

A roofline sample showing the 3 in 1 accessory used to enhance your roofline solution.