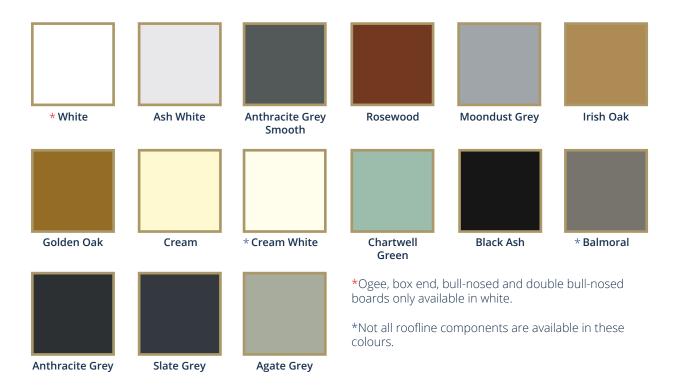

# Colours Available Include:

Detached property with White square fascia boards and grooved soffit boards, finished with half-round guttering in Brown.

Detached property with White square fascia boards and grooved soffit boards, finished with half-round guttering in Brown.

# Colours Available Include:

Agate Grey