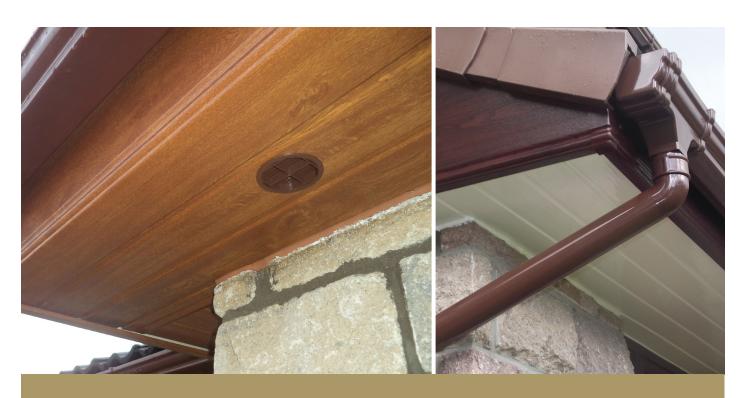

#### **Enhanced solutions**

Your roofline solution can be further enhanced by various add-ons which help improve ventilation and prevent birds or vermin getting into your roof space. For ventilation, disc ventilators for your soffits offer additional airflow in roof spaces. Alternatively, over-fascia ventilators can be used as an unobtrusive and effective way to ventilate your roof space. Both lightweight and durable, they can help to prevent invasion of the roof space by birds. Another way to prevent roof invasion would be to use an eaves comb filler, which fits between the fascia and the roof tiles. In addition to these individually available items, there is a 3 in 1 solution (as shown above) which combines:

Over-fascia ventilation which sits underneath the felt tray, **B** Eaves comb filler and **C** In-built felt tray which prevents the roof felt from sagging and stops pools of water from forming.

A roofline sample showing the 3 in 1 accessory used to enhance your roofline solution.