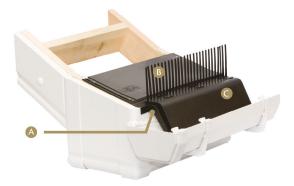

#### **Enhanced solutions**

Your roofline solution can be further enhanced by various add-ons which help improve ventilation and prevent birds or vermin getting into your roof space. For ventilation, disc ventilators for your soffits offer additional airflow in roof spaces. Alternatively, over-fascia ventilators can be used as an unobtrusive and effective way to ventilate your roof space. Both lightweight and durable, they can help to prevent invasion of the roof space by birds. Another way to prevent roof invasion would be to use an eaves comb filler, which fits between the fascia and the roof tiles. In addition to these individually available items, there is a 3 in 1 solution (as shown above) which combines:

Over-fascia ventilation which sits underneath the felt tray, **B** Eaves comb filler and **C** In-built felt tray which prevents the roof felt from sagging and stops pools of water from forming.

A roofline sample showing the 3 in 1 accessory used to enhance your roofline solution.