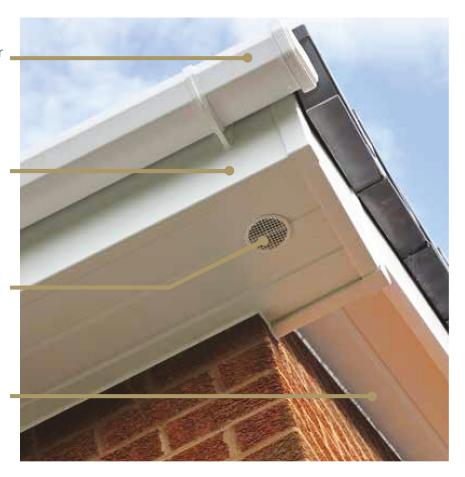

# Essential Roofline Components

#### Guttering

(White square-line style shown) Browse our other styles and options on page 13.

#### Fascia boards

(White 18mm thick fascia board shown) Find out about the full range of fascia boards on page 7.

#### **Optional extras**

(White disc ventilator for soffits shown) To discover other roofline enhancing products, see page 10.

#### Soffit boards

(White grooved shown) For details on the full range of soffit boards, see page 8.

The principal roofline components are fascias and soffits. Where existing timber fascia is in good condition, uPVC capping board can be fitted over the timber as an alternative to replacing it completely.