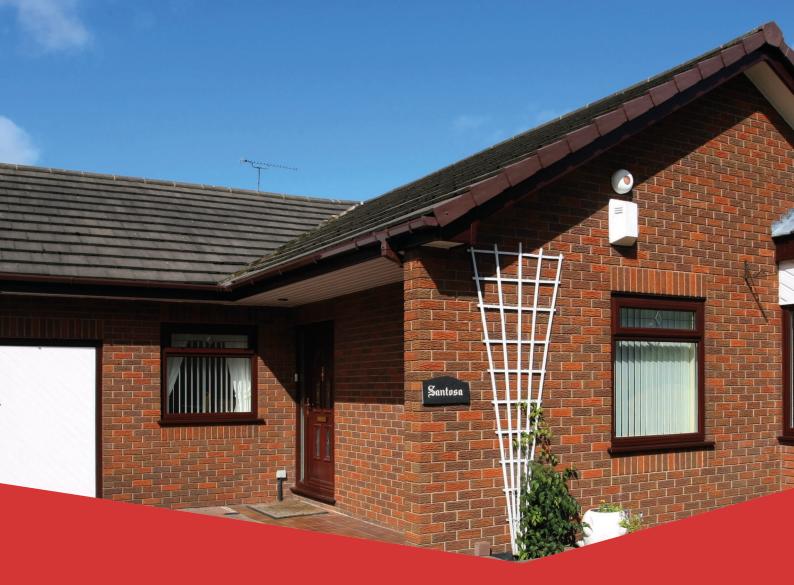

# Low-Maintenance uPVC Roofline & Cladding

Roofline solution in White, finished with square-line guttering in Black.