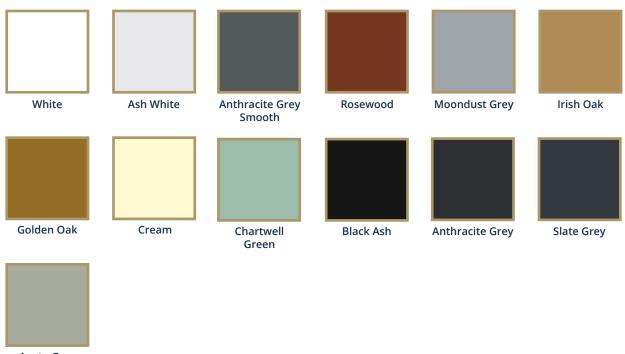

# Colours Available Include:

Detached property with White square fascia boards and grooved soffit boards, finished with half-round guttering in Brown.

Detached property with White square fascia boards and grooved soffit boards, finished with half-round guttering in Brown.

# Colours Available Include:

Agate Grey