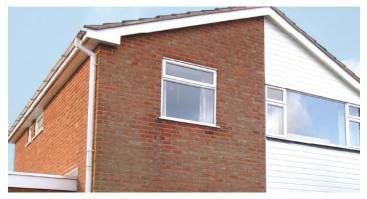

Detached property featuring square fascia and plain flat soffit boards in Irish Oak Finish, with matching windows.