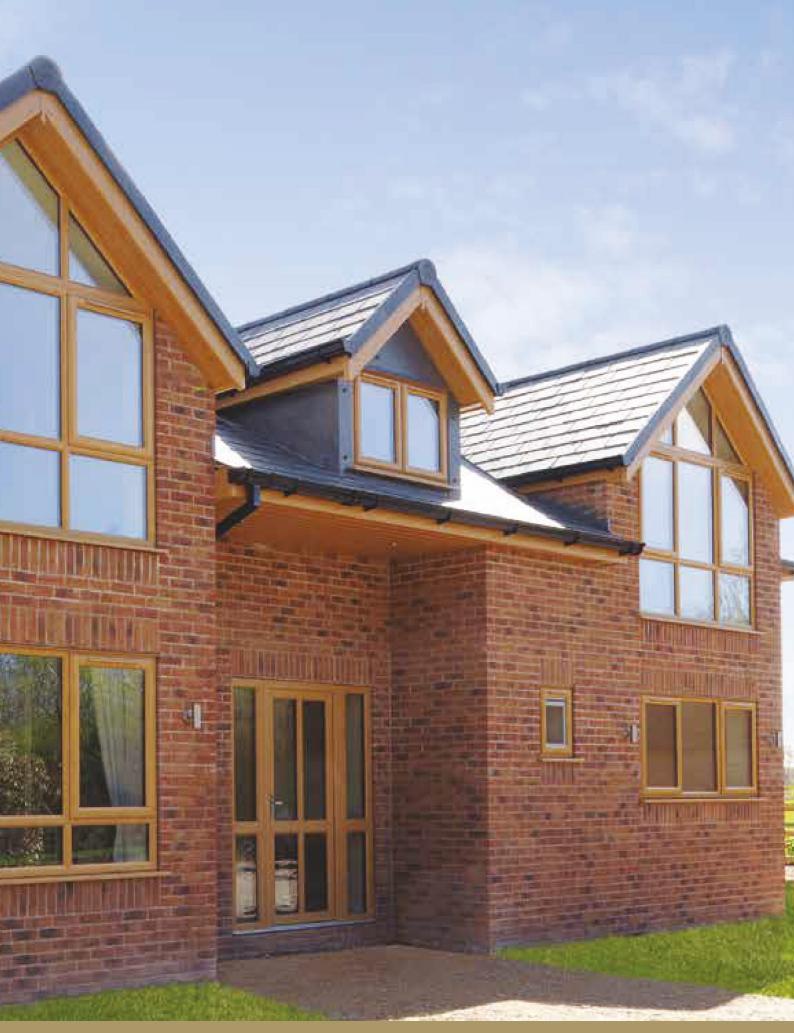

#### Ideal for both new homes and replacement projects

Available in a square, bull-nosed profile or a distinctive sculpted 'ogee' style, our fascias make a smart improvement to your home. At 18mm thick, the boards are sturdy enough to be attached directly to rafters, helping to reduce the cost of fascia replacement. They are compatible with all types of soffit, giving you a choice of styles for your roofline.

# Soffit Boards

We offer a complete range of soffit boards which perfectly complement our fascia boards. These high-quality components give your roofline an attractive, clean-edged finish and require minimal maintenance. There are three soffit styles available, which are fully compatible with our fascia systems for an exact colour-match.