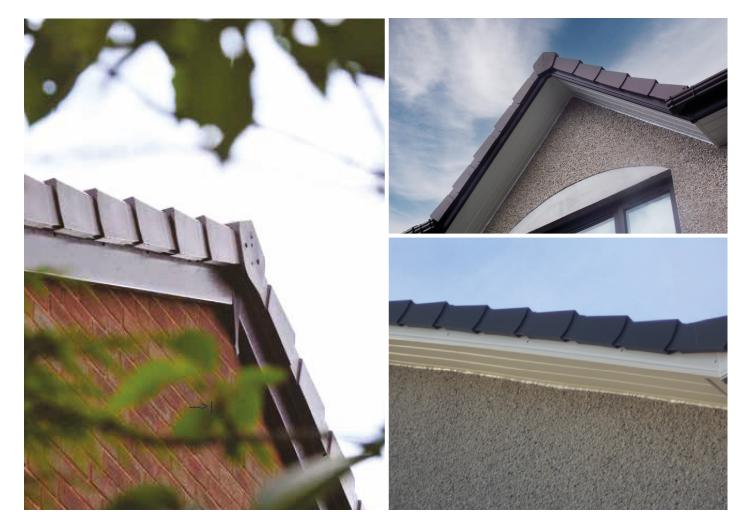

#### **Enhanced solutions**

Your roofline solution can be further enhanced by various add-ons which help improve ventilation and prevent birds or vermin getting into your roof space. For ventilation, disc ventilators for your soffits offer additional airflow in roof spaces. Alternatively, over-fascia ventilators can be used as an unobtrusive and effective way to ventilate your roof space. Both lightweight and durable, they can help to prevent invasion of the roof space by birds. Another way to prevent roof invasion would be to use an eaves comb filler, which fits between the fascia and the roof tiles. In addition to these individually available items, there is a 3 in 1 solution (as shown above) which combines:

Over-fascia ventilation which sits underneath the felt tray, **B** Eaves comb filler and **C** In-built felt tray which prevents the roof felt from sagging and stops pools of water from forming.

A roofline sample showing the 3 in 1 accessory used to enhance your roofline solution.

Golden Oak square fascia boards and grooved soffit boards Universal XL guttering in brown is complemented by dry verge, also in brown.