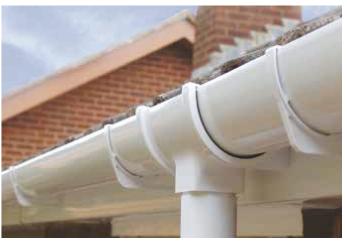

# Low-Maintenance uPVC Roofline & Cladding

Roofline solution in White, finished with square-line guttering in Black.

#### Guttering

(White square-line style shown) Browse our other styles and options on page 13.

# Square-line guttering

Our stylish, contemporary square-line guttering is suitable for all residential buildings.