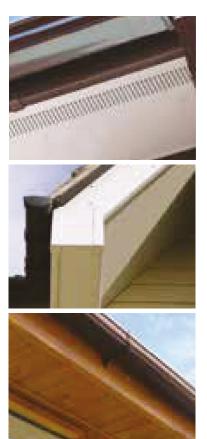

# Essential Roofline Components

#### Guttering

(White square-line style shown) Browse our other styles and options on page 13.

#### Fascia boards

(White 18mm thick fascia board shown) Find out about the full range of fascia boards on page 7.

#### **Optional extras**

(White disc ventilator for soffits shown) To discover other roofline enhancing products, see page 10.

#### Soffit boards

(White grooved shown) For details on the full range of soffit boards, see page 8.

The principal roofline components are fascias and soffits. Where existing timber fascia is in good condition, uPVC capping board can be fitted over the timber as an alternative to replacing it completely.