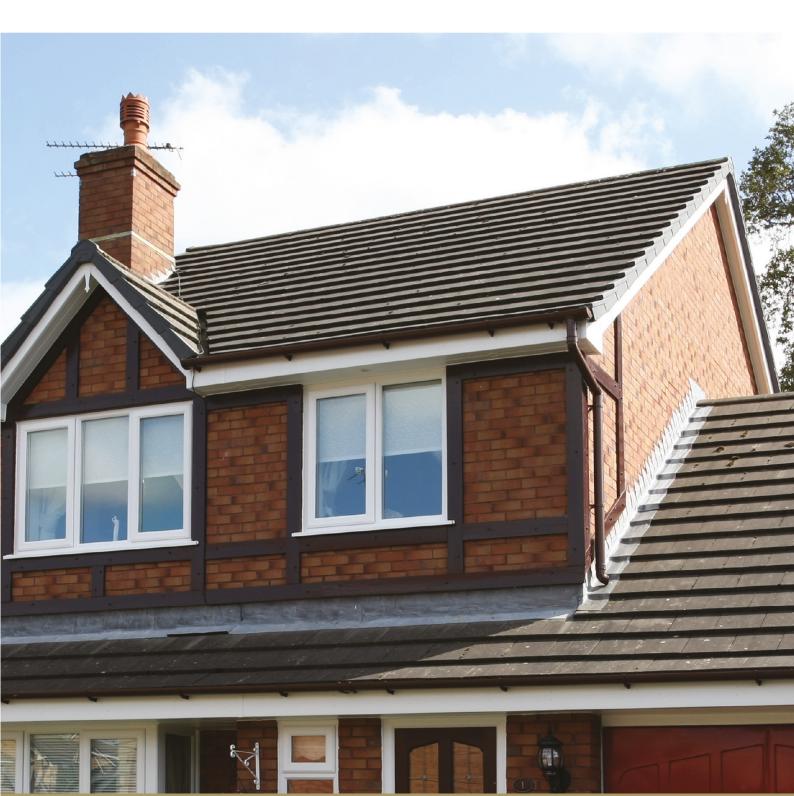

Detached property featuring square fascia and plain flat soffit boards in Irish Oak Finish, with matching windows.