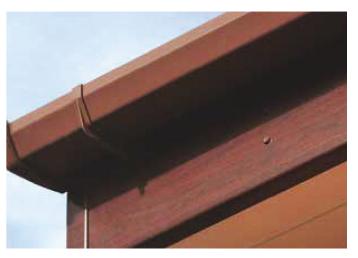

Golden Oak square fascia boards and grooved soffit boards Universal XL guttering in brown is complemented by dry verge, also in brown.