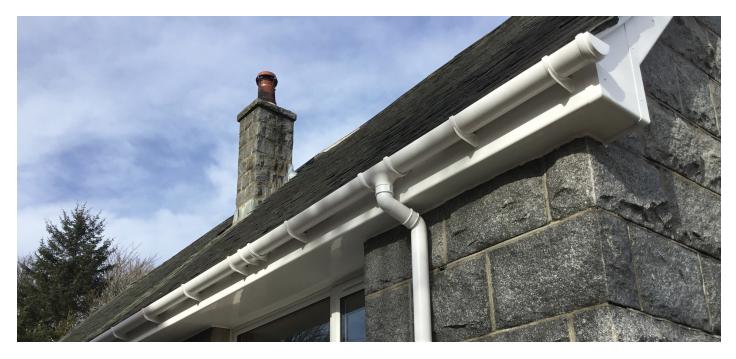

# Low-Maintenance uPVC Roofline & Cladding

Roofline solution in White, finished with square-line guttering in Black.